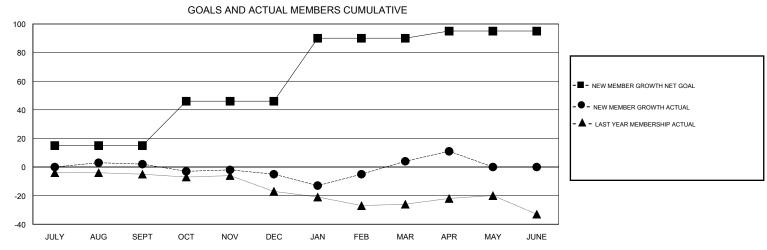

## District 6 SE

Results as of: 4/30/2017

Kenneth Schwols **LOCATION COLORADO GMT CA** Clubs Members RESULTS FOR 2016-2017 RESULTS FOR 2016-2017 NEW CLUB GOAL NEW CLUBS DROPPED CLUBS NEW MEMBER GROWTH NEW MEMBER DROPPED QUARTER QUARTER NET GOAL (not reinstated GROWTH ACTUAL (not MEMBERS ACTUAL or transfers) reinstated or transfers) (including transfers) 0 0 15 11 9 JULY/AUG/SEPT JULY/AUG/SEPT 0 0 31 13 20 OCT/NOV/DEC OCT/NOV/DEC 0 0 44 26 17 JAN/FEB/MAR JAN/FEB/MAR 0 0 0 APR/MAY/JUNE APR/MAY/JUNE 5 13 6